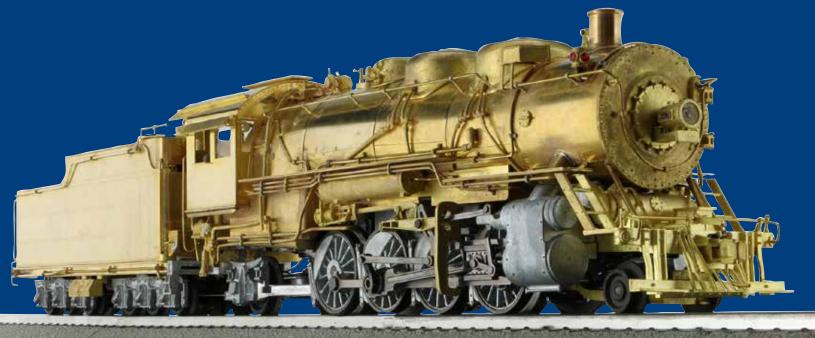

## Win a Lionel Unpainted Brass Mikado Engine or Other Great Prizes!

One LCCA member will win a Lionel LEGACY® Santa Fe 3160 Class 2-8-2 Brass Hybrid Unpainted Brass Mikado engine and tender in the new Top Brass 2018 Raffle. A \$1299.99 value! And that is just one of 10 prizes you could win by buying a \$25 Top Brass raffle ticket.