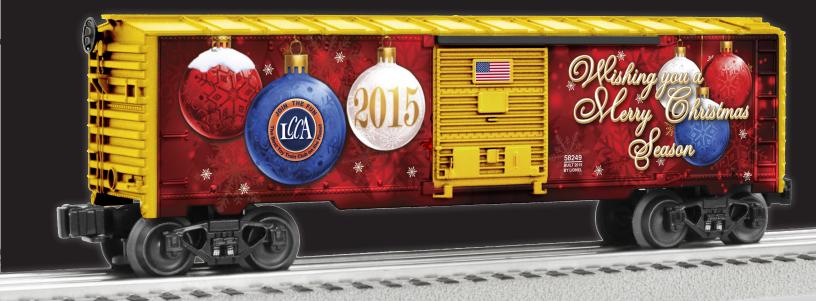

## ORDER NOW FOR CHRISTMAS DELIVERY

his great Christmas themed boxcar, inspired by post-war designs, will be a memorable addition to your train collection and a perfect Christmas gift for any toy train enthusiast. The car gets its inspiration from the original 6464-series of Lionel<sup>®</sup> boxcars. Only 550 will be produced. Order yours today in support of this momentous year!

- Made in the USA of US and imported parts
- Die-cast metal sprung trucks and operating couplers
- Opening doors

- Metal frame and brake wheel
- Minimum Curve: 027 on all
- Length: 101/2"