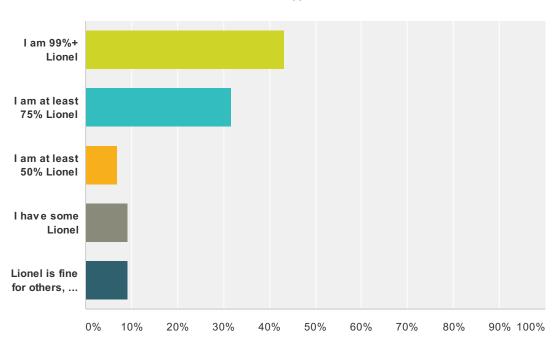

### Q7 Today, please identify your preferences

Answered: 44 Skipped: 2

| swer Choices                                         | Responses |    |
|------------------------------------------------------|-----------|----|
| I am 99%+ Lionel                                     | 43.18%    | 19 |
| I am at least 75% Lionel                             | 31.82%    | 14 |
| I am at least 50% Lionel                             | 6.82%     | 3  |
| I have some Lionel                                   | 9.09%     | 4  |
| Lionel is fine for others, but I favor another brand | 9.09%     | 4  |
| ial                                                  |           | 44 |