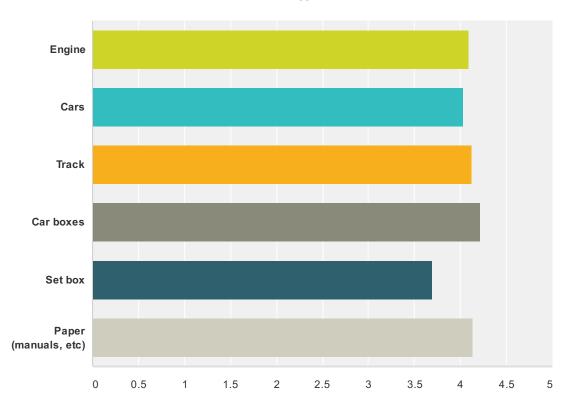

# Q5 If you still have your first Lionel train set (the original set), what condition is it in now?

Answered: 38 Skipped: 8

|                | Absoluetly<br>Mint | Like<br>New | Excellent | Very<br>Good | Good   | Fair   | Poor  | N/A    | Total | Av erage<br>Rating |
|----------------|--------------------|-------------|-----------|--------------|--------|--------|-------|--------|-------|--------------------|
| Engine         | 7.89%              | 2.63%       | 15.79%    | 28.95%       | 21.05% | 7.89%  | 5.26% | 10.53% |       |                    |
|                | 3                  | 1           | 6         | 11           | 8      | 3      | 2     | 4      | 38    | 4.0                |
| Cars           | 7.89%              | 2.63%       | 18.42%    | 23.68%       | 23.68% | 13.16% | 0.00% | 10.53% |       |                    |
|                | 3                  | 1           | 7         | 9            | 9      | 5      | 0     | 4      | 38    | 4.0                |
| Track          | 8.33%              | 5.56%       | 8.33%     | 11.11%       | 19.44% | 16.67% | 0.00% | 30.56% |       |                    |
|                | 3                  | 2           | 3         | 4            | 7      | 6      | 0     | 11     | 36    | 4.1                |
| Car boxes      | 5.88%              | 8.82%       | 2.94%     | 11.76%       | 2.94%  | 14.71% | 5.88% | 47.06% |       |                    |
|                | 2                  | 3           | 1         | 4            | 1      | 5      | 2     | 16     | 34    | 4.2                |
| Set box        | 2.94%              | 8.82%       | 2.94%     | 5.88%        | 0.00%  | 5.88%  | 2.94% | 70.59% |       |                    |
|                | 1                  | 3           | 1         | 2            | 0      | 2      | 1     | 24     | 34    | 3.7                |
| Paper          | 2.86%              | 2.86%       | 14.29%    | 8.57%        | 5.71%  | 5.71%  | 5.71% | 54.29% |       |                    |
| (manuals, etc) | 1                  | 1           | 5         | 3            | 2      | 2      | 2     | 19     | 35    | 4.1                |