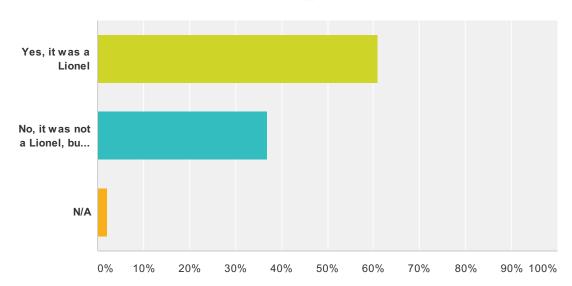

## Q2 Was your first set a Lionel or another Manufacturer

Answered: 46 Skipped: 0

| nswer Choices                                     | Responses |    |
|---------------------------------------------------|-----------|----|
| Yes, it was a Lionel                              | 60.87%    | 28 |
| No, it was not a Lionel, but a competitive brand. | 36.96%    | 17 |
| N/A                                               | 2.17%     | 1  |
| otal                                              |           | 46 |