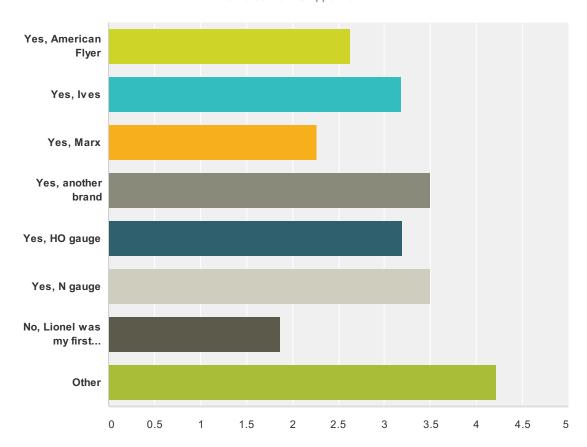

## Q6 Did you have another brand train set before Lionel?

Answered: 43 Skipped: 3

|                         | This was my first Set | I had this<br>brand | I never had this brand | I still have and enjoy<br>this brand | N/A    | Total | Av erage<br>Rating |
|-------------------------|-----------------------|---------------------|------------------------|--------------------------------------|--------|-------|--------------------|
| Yes, American Flyer     | 25.00%                | 8.33%               | 50.00%                 | 12.50%                               | 4.17%  |       |                    |
| ·                       | 6                     | 2                   | 12                     | 3                                    | 1      | 24    | 2.63               |
| Yes, Ives               | 0.00%                 | 0.00%               | 88.24%                 | 5.88%                                | 5.88%  |       |                    |
|                         | 0                     | 0                   | 15                     | 1                                    | 1      | 17    | 3.18               |
| Yes, Marx               | 30.43%                | 21.74%              | 39.13%                 | 8.70%                                | 0.00%  |       |                    |
|                         | 7                     | 5                   | 9                      | 2                                    | 0      | 23    | 2.26               |
| Yes, another brand      | 7.14%                 | 7.14%               | 50.00%                 | 0.00%                                | 35.71% |       |                    |
|                         | 1                     | 1                   | 7                      | 0                                    | 5      | 14    | 3.50               |
| Yes, HO gauge           | 6.25%                 | 25.00%              | 37.50%                 | 6.25%                                | 25.00% |       |                    |
|                         | 1                     | 4                   | 6                      | 1                                    | 4      | 16    | 3.19               |
| Yes, N gauge            | 0.00%                 | 6.25%               | 62.50%                 | 6.25%                                | 25.00% |       |                    |
|                         | 0                     | 1                   | 10                     | 1                                    | 4      | 16    | 3.50               |
| No, Lionel was my first | 76.67%                | 0.00%               | 3.33%                  | 0.00%                                | 20.00% |       |                    |
| branded set             | 23                    | 0                   | 1                      | 0                                    | 6      | 30    | 1.87               |
| Other                   | 11.11%                | 0.00%               | 11.11%                 | 11.11%                               | 66.67% |       |                    |
|                         | 1                     | 0                   | 1                      | 1                                    | 6      | 9     | 4.22               |