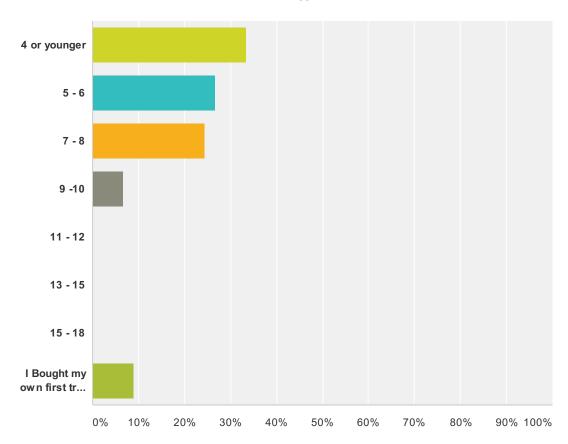

# Q3 How old were you when you received (or purchaed) your first Train Set - Lionel or otherwise?

Answered: 45 Skipped: 1

| Answer Choices                                     | Responses |    |
|----------------------------------------------------|-----------|----|
| 4 or younger                                       | 33.33%    | 15 |
| 5 - 6                                              | 26.67%    | 12 |
| 7 - 8                                              | 24.44%    | 11 |
| 9 -10                                              | 6.67%     | 3  |
| 11 - 12                                            | 0.00%     | 0  |
| 13 - 15                                            | 0.00%     | 0  |
| 15 - 18                                            | 0.00%     | 0  |
| I Bought my own first train set when I was over 18 | 8.89%     | 4  |
| Total                                              |           | 45 |