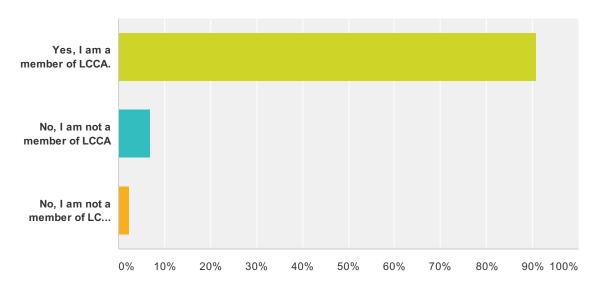

## Q8 Are you a member of The Lionel Collectors Club of America?

Answered: 44 Skipped: 2

| nswer Choices                                                                                              |        | ses |
|------------------------------------------------------------------------------------------------------------|--------|-----|
| Yes, I am a member of LCCA.                                                                                | 90.91% | 40  |
| No, I am not a member of LCCA                                                                              | 6.82%  | 3   |
| No, I am not a member of LCCA but I am considering joining. I will go to www.lionelcollectors.org and join | 2.27%  | 1   |
| otal                                                                                                       |        | 44  |