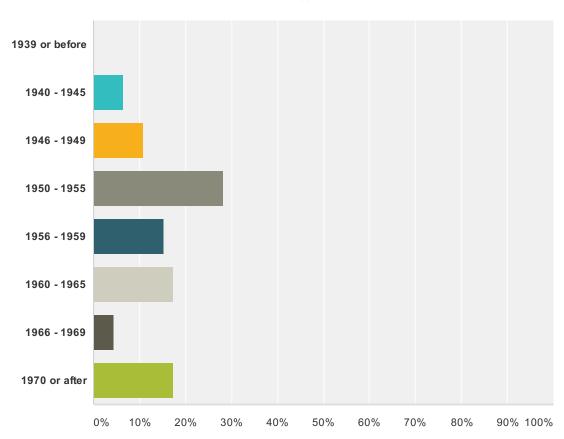

## Q1 In what year did you received your first Train Set.

Answered: 46 Skipped: 0

| Answer Choices | Responses |    |
|----------------|-----------|----|
| 1939 or before | 0.00%     | 0  |
| 1940 - 1945    | 6.52%     | 3  |
| 1946 - 1949    | 10.87%    | 5  |
| 1950 - 1955    | 28.26%    | 13 |
| 1956 - 1959    | 15.22%    | 7  |
| 1960 - 1965    | 17.39%    | 8  |
| 1966 - 1969    | 4.35%     | 2  |
| 1970 or after  | 17.39%    | 8  |
| Total          |           | 46 |