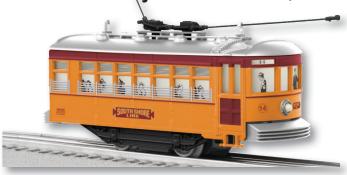

On-site Car W/Diecast Cars - \$209

**Black Die-Cast Steam Crew Truck - \$35** 

Monon "Train Ride" Car - \$99

45th Anniversary Auto Rack Car - \$127

2014 South Shore Trolley - \$120