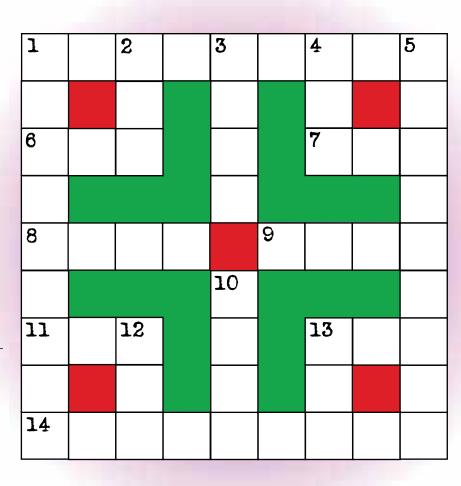

## **Square Deal Crossword**

Completion of this crossword takes only solving eight horizontal and eight vertical clues. Place your answers one letter in each box. Enjoy.

### Across

- 1. Famous locomotive paint scheme
- 6. Blocks pushed into refrigerator car
- 7. Marine Corps "Duck" \_\_\_\_\_
- 8. Favorite Lionel organization
- 9. Fort Knox \_\_\_\_\_ car
- 11. Track lockon, 1955-59
- 13. Vat
- 14. Lichen and grass mats to \_\_\_\_\_\_ a layout

#### Down

- 1. Red PRR boxcar for carrying RCA \_\_\_\_\_\_ appliances
- 2. Rock Island slogan abbreviation
- 3. 45 degree cross-\_\_\_\_
- 4. Black body diesel with gray lightning-bolt paint scheme
- 5. Circular accessory for running engines onto sidings
- 10. Accessory with vendor behind a counter selling Lionel \_\_\_\_\_
- 12. \_\_\_\_\_style motor
- 13. AM \_\_\_\_K Alco A